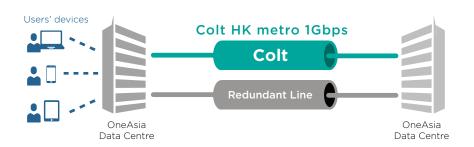

## | Customer's challenge

OneAsia recently launched a Business Continuity Facility in Kowloon peninsula. This business continuity facility is designed to provide backup services to its customers in the event of service failure or natural disaster to ensure seamless business operation under all circumstances. The challenge was a rapid deployment of connectivity to the facility needed to launch on time. Additionally, it required a leased line via a non-incumbent service provider to ensure good business continuity practices. Lastly, OneAsia sought a trustworthy and reputable provider to protect its customers' businesses.

## | Hong Kong Metro Service overview

Colt Wave and Ethernet services is addressing the growing demand for high bandwidth and quality network solutions in Hong Kong. Colt Wave service provides a dedicated point-to-point circuit using DWDM technology to support high-capacity and transparent optical services. Colt Ethernet service is a layer 2 carrier-grade service offering highly reliable and flexible connectivity to cloud, data centres, and retail buildings.